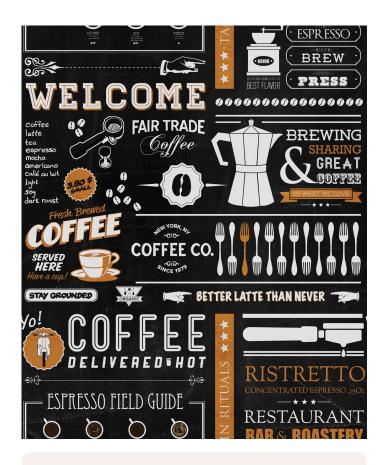

# Yo Coffee Wallpaper

A typographic homage to our favourite morning beverage, Yo Coffee is a superb designer wallpaper that looks equally effective in homes or commercial premises. The earthy tones of this coffee wallpaper are in keeping with the product it's inspired by. This will instantly create that hip and cool vibe that the trendiest coffee shops in the world are sporting right now. A superb cafe wallpaper.