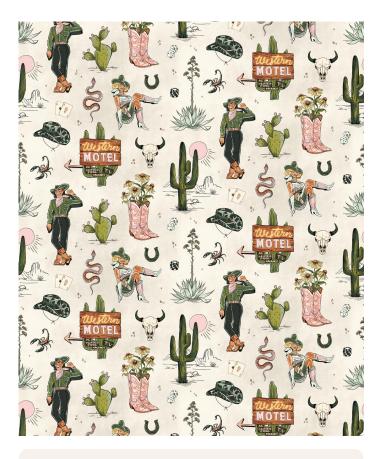

# Trail Tales Wallpaper

Trail Tales wallpaper is an evocative design that captures the very essence of exploration and adventure. The rugged, untamed trails and wide-open skies are filled with untold beauty, and this design perfectly captures the spirit of exploration and the challenges and serenity of a journey through these winding landscapes. Perfect for those who cherish adventure and the wonders of the wild frontier.