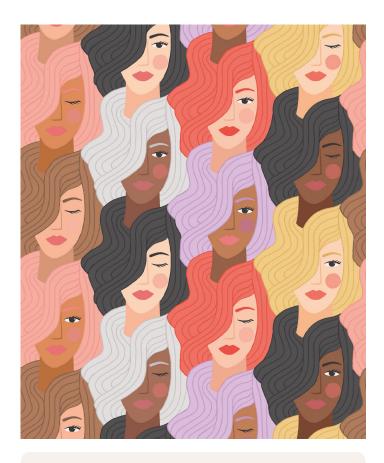

# Stronger Together Wallpaper

Brook Gossen's Stronger Together wallpaper design is a celebration of women and a celebration of mutual support, equality, and diversity. This design is perfect for commercial spaces, like nail and hair salons, especially the multi-colorway. It would also make an incredible feature in a child's bedroom.