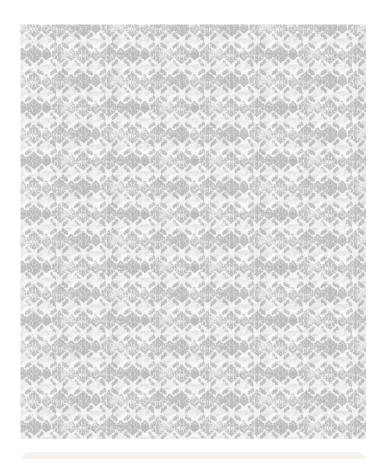

#### **SHIBORI**

# Shibori Ikat Wallpaper

Ikat Wallpaper was formed using a handmade stencil that was printed on leather using wax. The cracked wax formed a very informal resistance on the soft touch of the leather surface leaving a somewhat formal, elegant pattern with an aged and weathered finish. It is a great small-scale pattern that works well for bohemian interiors that like to mix and match patterns.