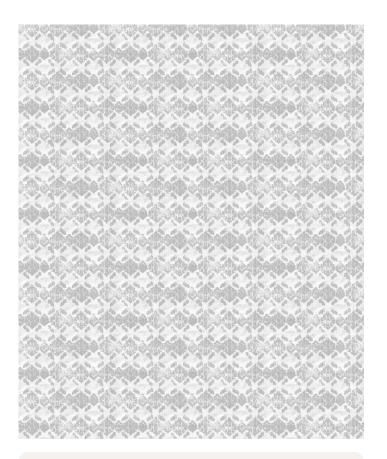

#### **SHIBORI**

# Shibori Ikat Wallpaper

Ikat Wallpaper was formed using a handmade stencil that was printed on leather using wax. The cracked wax formed a very informal resistance on the soft touch of the leather surface leaving a somewhat formal, elegant pattern with an aged and weathered finish. It is a great small-scale pattern that works well for bohemian interiors that like to mix and match patterns.