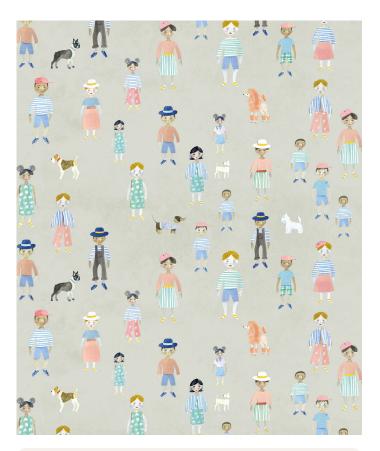

# Paper Dolls Wallpaper

Paper Dolls Wallpaper features all sorts of people dressed up in different outfits. What started as a fun little project between the artist, Bethany Linz, and her three year old son, ended up being a fun wallpaper design showing people styled in different hats, dresses, pants, tops and shoes. This would be a perfect design for a kids room for both boys and girls alike.