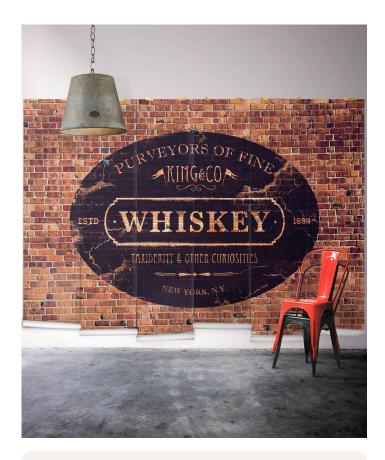

# King & Co. Whiskey Mural

Survived prohibition and the Great Depression and is still here to tell the tale! King & Co. Whiskey is vintage signage worn by the elements on a red brick backing now as a glorious wallpaper mural and would lovingly adorn the loneliest of walls. Perfect for adding a big slurp of masculinity or authenticity to a bar or den.