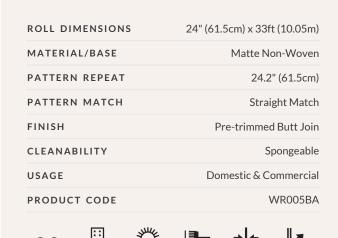

# Non-woven Wallpaper

Non-woven wallpaper advantages
The most user-friendly wallpaper on the market.

- Sourced from FSC Certified Forests and printed with water-based ink.
   Milton & King's wallpapers are of the highest quality, are environmentally friendly, and totally 100% vinyl-free.
- Breathable These high quality wallpapers are breathable, helping them endure mould and mildew conditions. Thus, perfect to decorate bathrooms, kitchens and laundries.
- Paste-The-Wall Made from both natural and non-porous synthetic fibres. These non-woven wallpapers will not absorb moisture from the adhesive. Simply apply the paste directly to the wall. The paper will not expand or contract with no booking time required.
- The wallpaper rolls are finished precisely to have no overlap. Meaning the panels simply butt up to each other for ease of installation.
- Cleanable Dirt, dust and other marks can be simply cleaned using a damp cloth with soapy water.
- Durable Our designer wallpapers are also heard wearing and tearresistant. This is a great advantage as the wallpapers will not get torn during installation or removal.
- Easy to Remove Once completely dry, non-woven wallpapers will come off easily. It should come down in full sheets with no need for the dreaded steamer or water. Without causing any damage to the walls upon their removal
- Roll Size 24" wide x 33' long. Our rolls are the equivalent to a US double roll providing 65 square feet per roll.