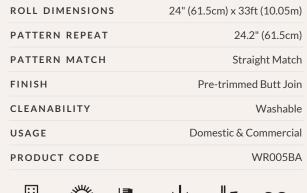

## Non-woven Wallpaper

## Non-woven wallpaper advantages The most user-friendly wallpaper on the market.

- Sourced from FSC Certified Forests and printed with water-based ink.
   Milton & King's wallpapers are of the highest quality, are environmentally friendly, and totally 100% vinyl-free.
- Breathable These high quality wallpapers are breathable, helping them endure mould and mildew conditions. Thus, perfect to decorate bathrooms, kitchens and laundries.
- Paste-The-Wall Made from both natural and non-porous synthetic fibres. These non-woven wallpapers will not absorb moisture from the adhesive. Simply apply the paste directly to the wall. The paper will not expand or contract with no booking time required.
- The wallpaper rolls are finished precisely to have no overlap. Meaning the panels simply butt up to each other for ease of installation.
- Cleanable Dirt, dust and other marks can be simply cleaned using a damp cloth with soapy water.
- Durable Our designer wallpapers are also heard wearing and tearresistant. This is a great advantage as the wallpapers will not get torn during installation or removal.
- Easy to Remove Once completely dry, non-woven wallpapers will come off easily. It should come down in full sheets with no need for the dreaded steamer or water. Without causing any damage to the walls upon their removal
- Roll Size 24" wide x 33' long. Our rolls are the equivalent to a US double roll providing 65 square feet per roll.