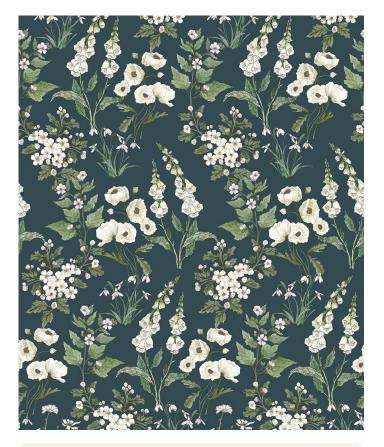

# Garden Delight Wallpaper

The enchanting Garden Delight design shows a delicate interplay of moonlit whites and subtle cream floral motifs creating a serene design that evokes a sense of calm and purity. Poppies, foxgloves, hawthorn blossoms, snowdrops and mallows are just some of the botanical elements delicately illustrated in this design bringing the essence of a moonlit garden indoors. The timeless elegance and neutral tones make it a versatile choice for any room, providing a canvas for both modern and classic styles.