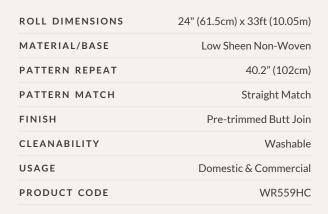

### ADDITIONAL INFO

Non-woven wallpaper advantages
The most user-friendly wallpaper on the market.

- FSC Certified Sourced from FSC Certified Forests and printed with water-based ink. Non-wovens are earth friendly, and totally 100% vinyl-free.
- Fire rated Our wallpaper has obtained a Class A / Group 1 Fire rating. Meaning they are ideal for both commercial and domestic applications.
- Breathable Milton & King wallpapers are breathable, helping them endure mould and mildew conditions. Thus, perfect to decorate bathrooms, kitchens and laundries.
- Paste-The-Wall Made from both natural and non-porous synthetic fibres. These non-woven wallpapers will not absorb moisture from the adhesive. Simply apply the paste directly to the wall. The paper will not expand or contract with no booking time required.
- Butt Join Also known as a butted seam. The wallpaper rolls are finished precisely to have no overlap. Meaning the panels simply butt up to each other for ease of installation.
- Cleanable Dirt, dust and other marks can be simply cleaned using a damp cloth with soapy water.
- Durable Non-woven wallpapers are also heard wearing and tearresistant. This is a great advantage as the wallpapers will not get torn during installation or removal.
- Easy to Remove Once completely dry, non-woven wallpapers will come off easily. It should come down in full sheets with no need for the dreaded steamer or water. Without causing any damage to the walls upon their removal
- Roll Size 24" wide x 33' long. Our rolls are the equivalent to a US double roll providing 65 square feet per roll.