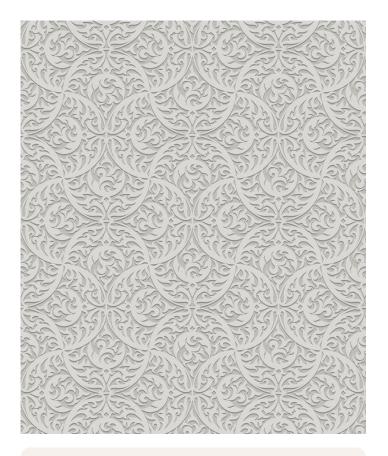

# Butan Wallpaper

South East Asian designs are beautifully exotic and often culturally significant reflecting their heritage. Butan is an exotic wallpaper inspired by the rich pool of Southeast Asian heritage arts that will add oriental exoticness to any interior space. Part of the new "Voyage" collection. A range of wallpapers Inspired by exotic places and spaces with unique cultural significance brought together by the universal language of beauty and harmony.