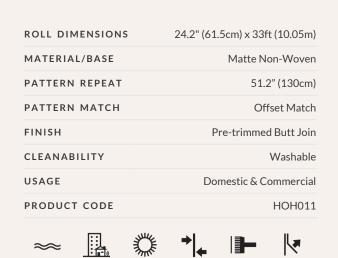

# Non-woven Wallpaper

Non-woven wallpaper advantages
The most user-friendly wallpaper on the market.

- Sourced from FSC Certified Forests and printed with water-based ink.
   Milton & King's wallpapers are of the highest quality, are environmentally friendly, and totally 100% vinyl-free.
- Breathable These high quality wallpapers are breathable, helping them endure mould and mildew conditions. Thus, perfect to decorate bathrooms, kitchens and laundries.
- Paste-The-Wall Made from both natural and non-porous synthetic fibres. These non-woven wallpapers will not absorb moisture from the adhesive. Simply apply the paste directly to the wall. The paper will not expand or contract with no booking time required.
- The wallpaper rolls are finished precisely to have no overlap. Meaning the panels simply butt up to each other for ease of installation.
- Cleanable Dirt, dust and other marks can be simply cleaned using a damp cloth with soapy water.
- Durable Our designer wallpapers are also heard wearing and tearresistant. This is a great advantage as the wallpapers will not get torn during installation or removal.
- Easy to Remove Once completely dry, non-woven wallpapers will come off easily. It should come down in full sheets with no need for the dreaded steamer or water. Without causing any damage to the walls upon their removal
- Roll Size 24" wide x 33' long. Our rolls are the equivalent to a US double roll providing 65 square feet per roll.