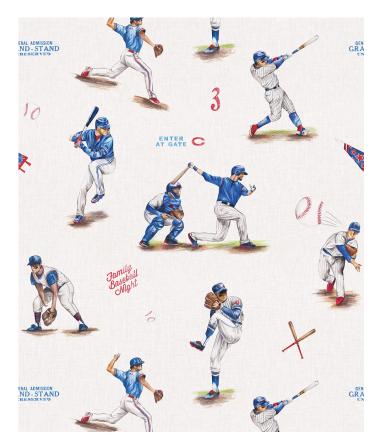

# Baseball Wallpaper

Introducing Baseball wallpaper, the perfect addition to any sport's enthusiast's space. The design captures the essence of America's favorite pasttime through a series of exquisite, hand-drawn illustrations. Ideal for a child's bedroom, game room or even a commercial sports bar setting, this design transforms any wall into a celebration of baseball heritage. Bring your love of the game home with the colors from your favorite team.