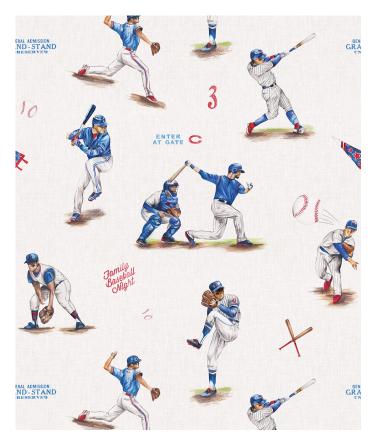

# Baseball Wallpaper

Introducing Baseball wallpaper, the perfect addition to any sport's enthusiast's space. The design captures the essence of America's favorite pasttime through a series of exquisite, hand-drawn illustrations. Ideal for a child's bedroom, game room or even a commercial sports bar setting, this design transforms any wall into a celebration of baseball heritage. Bring your love of the game home with the colors from your favorite team.