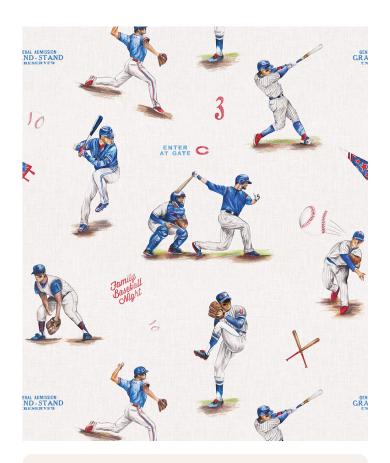

# Baseball Wallpaper

Introducing Baseball wallpaper, the perfect addition to any sport's enthusiast's space. The design captures the essence of America's favorite pasttime through a series of exquisite, hand-drawn illustrations. Ideal for a child's bedroom, game room or even a commercial sports bar setting, this design transforms any wall into a celebration of baseball heritage. Bring your love of the game home with the colors from your favorite team.