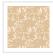

# Bamboo Leaves Wallpaper

The Bamboo Leaves Wallpaper design forms a part of Maeve Oliver's Ginger Jar collection, and is inspired by decorated jars from ancient China, hand-painted with intricate patterns, which have been used for centuries to both transport herbs or spices (hence the name) and as décor in the home. This design features the delicately intertwining branches and leaves of bamboo, which is a symbol of strength, flexibility, luck, and longevity. Bamboo Leaves Wallpaper would suit interiors looking for a subtle botanical feature, like entryways or foyers, and would pair well with similarly inspired décor.