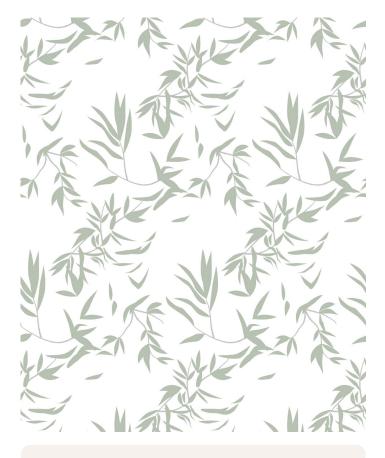

# Bamboo Leaves Wallpaper

The Bamboo Leaves Wallpaper design forms a part of Maeve Oliver's Ginger Jar collection, and is inspired by decorated jars from ancient China, hand-painted with intricate patterns, which have been used for centuries to both transport herbs or spices (hence the name) and as décor in the home. This design features the delicately intertwining branches and leaves of bamboo, which is a symbol of strength, flexibility, luck, and longevity. Bamboo Leaves Wallpaper would suit interiors looking for a subtle botanical feature, like entryways or foyers, and would pair well with similarly inspired décor.