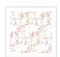

# Bamboo Leaves Wallpaper

The Bamboo Leaves Wallpaper design forms a part of Maeve Oliver's Ginger Jar collection, and is inspired by decorated jars from ancient China, hand-painted with intricate patterns, which have been used for centuries to both transport herbs or spices (hence the name) and as décor in the home. This design features the delicately intertwining branches and leaves of bamboo, which is a symbol of strength, flexibility, luck, and longevity. Bamboo Leaves Wallpaper would suit interiors looking for a subtle botanical feature, like entryways or foyers, and would pair well with similarly inspired décor.