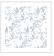

# Bamboo Leaves Wallpaper

The Bamboo Leaves Wallpaper design forms a part of Maeve Oliver's Ginger Jar collection, and is inspired by decorated jars from ancient China, hand-painted with intricate patterns, which have been used for centuries to both transport herbs or spices (hence the name) and as décor in the home. This design features the delicately intertwining branches and leaves of bamboo, which is a symbol of strength, flexibility, luck, and longevity. Bamboo Leaves Wallpaper would suit interiors looking for a subtle botanical feature, like entryways or foyers, and would pair well with similarly inspired décor.