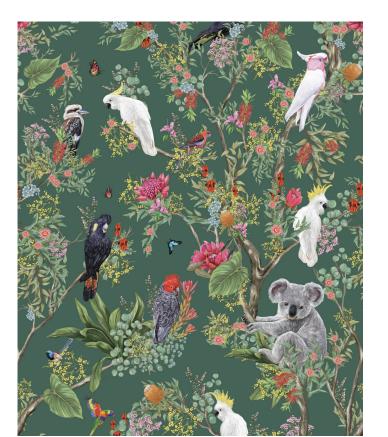

# Australia Wallpaper

An Australian themed design inspired by chinoiserie style often associated with heritage luxury. Each element is carefully hand illustrated to bring out the lively and engaging flora and fauna unique to Australia and beloved around the world like parrots, cockatoos, koalas and finches. Australia's design is unique to the great land down under but universal in style and substance.