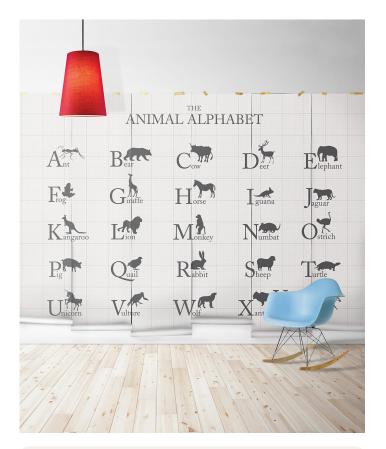

# Animal Alphabet Mural

High-end sophistication, nursery glam. It's a thing!! This designer alphabet wall mural is for the child who enjoys the finer things and likes to learn in style. Team it up with white and natural wood accents for a minimalist look. Throw in a leather ottoman and faux fur rug to incorporate a dose of texture in a tasteful way.

From the Ant all the way through to the Zebra, this Alphabet wall mural has a bunch of motley characters from the animal kingdom. There is even a mystical creature in the list!