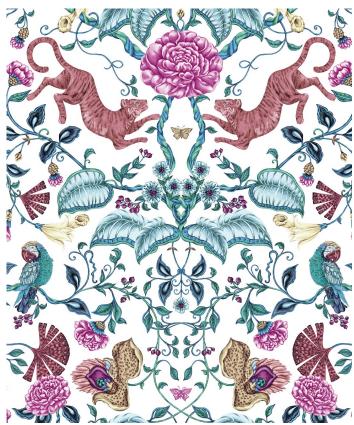

ased ink. GREENGUARD GOLD Certified to standards for low chemical emissions into indoor air.
- Milton & King's wallpapers are of the highest quality, are environmentally friendly, and totally 100% vinyl-free.

### **BATCHING & DELIVERY**

- Note: Samples of this wallpaper are provided for review of the material, pattern scale and print technique – they are not intended to be used for colour matching purposes. There can be slight shifts in colour between runs, so your wallpaper may vary slightly from sample coloring.
- Please ensure that you order the correct amount as we do not guarantee that rolls printed in different batches will be an exact match.
- All Milton & King orders are printed and shipped with love from Toowoomba, Queensland.
- Industry leading production times on all orders.



| ROLL DIMENSIONS | 24" (61.5cm) x 33ft (10.05m) |
|-----------------|------------------------------|
| PATTERN REPEAT  | 48" (123cm)                  |
| PATTERN MATCH   | Straight Match               |
| FINISH          | Pre-trimmed Butt Join        |
| CLEANABILITY    | Washable                     |
| USAGE           | Domestic & Commercial        |
| PRODUCT CODE    | WR555IR                      |
| .W              | 1 11                         |













## MILTON & KING

GENERAL ENQUIRIES, ORDER & PRODUCTS

(07) 3162 5030

8am – 5pm AEST / Mon – Fri support@miltonandking.com www.miltonandking.com/au

# Non-woven Wallpaper

#### CERTIFICATIONS

This wallpaper has obtained the following Fire and Flammability classifications.

#### North America

"Class A" for ASTM Designation