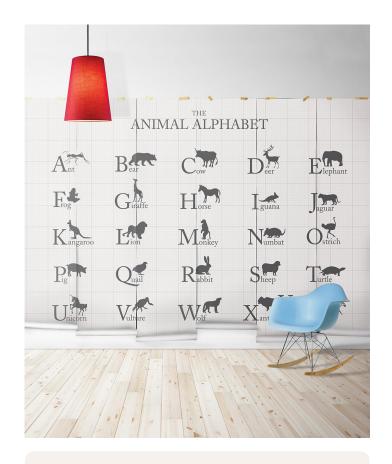

# Animal Alphabet Mural

High-end sophistication, nursery glam. It's a thing!! This designer wall mural is for the child who enjoys the finer things and likes to learn in style. Team it up with white and natural wood accents for a minimalist look. Throw in a leather ottoman and faux fur rug to incorporate a dose of texture in a tasteful way.

From the Ant all the way through to the Zebra, this Alphabet wall mural has a bunch of motley characters from the animal kingdom. There is even a mystical creature in the list!